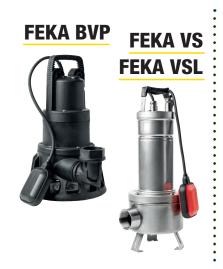

Submersible pumps for draining and emptying muddy water even in the presence of solid particles with a diameter of up to 50 mm (depending on the model).