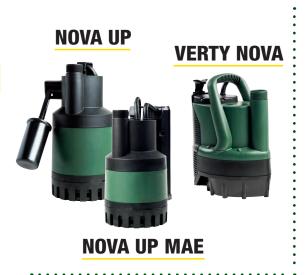

Submersible pumps in technopolymer, ideal for draining areas subject to flooding or for temporary uses, such as emptying swimming pools, fountains, basins or small excavations. Available with or without float.