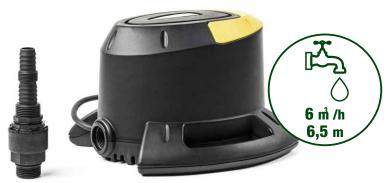

## **SWIMMING POOL COVER PUMP**

Submersible technopolymer pumps for draining swimming pool covers. The large support base guarantees stability, while the integrated float ensures automatic operation up to about 3 mm of residual water.