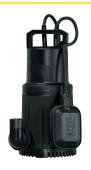

## **NOVA SALT W**

Submersible pumps for salt water management. Built with anti-corrosion and anti-oxidation material, they also work partially submerged.