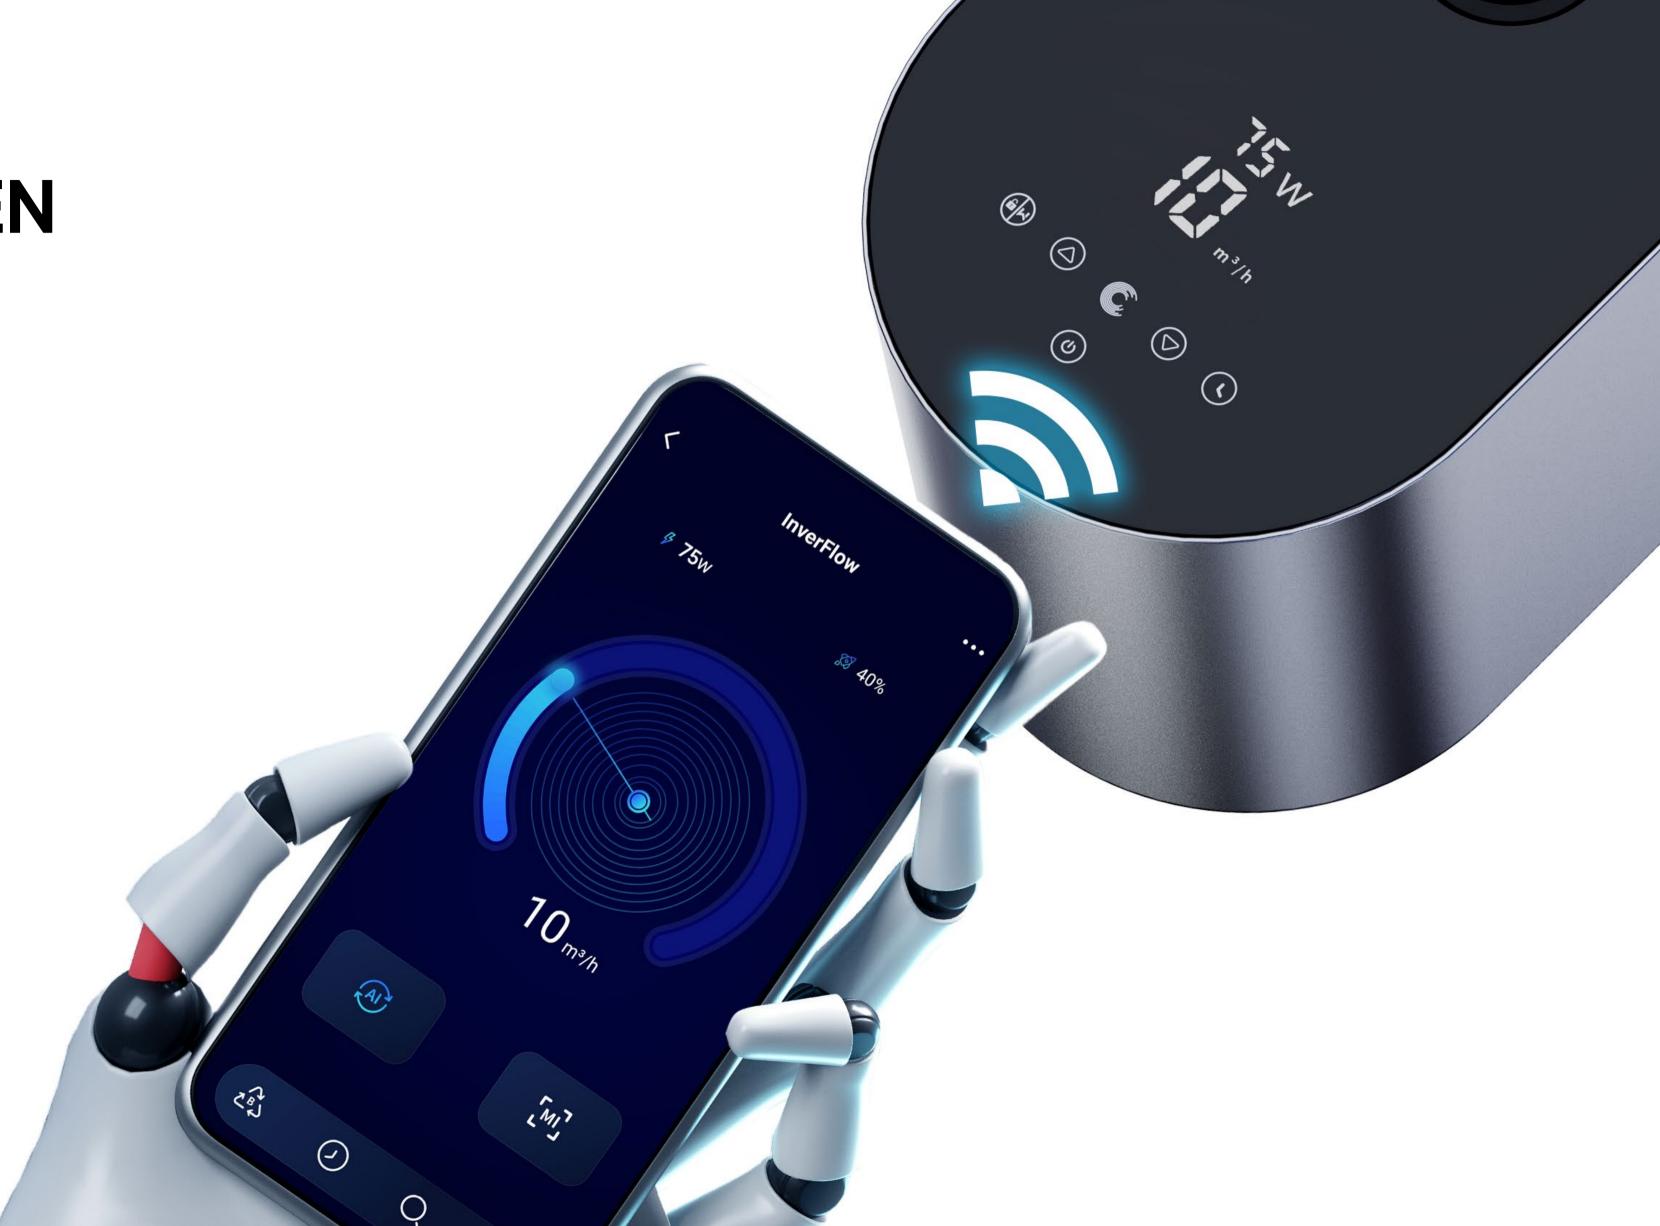

# INTELLIGENCE TECHNOLOGY

The Inverter "Brain" can not only monitor the change of pipeline pressure and do smart calculation, but also can send commands to the pump driver for automatically adjustment of flow range and running capacity. Therefore, our Inverter pump not only can provide users with pipeline detection and early warning service, but also can ensure appropriate flow rate.

# FULL TOUCH SCREEN CONTROLLER

Flow reading

Power consumption reading

One-click backwash

Wi-Fi / Bluetooth control