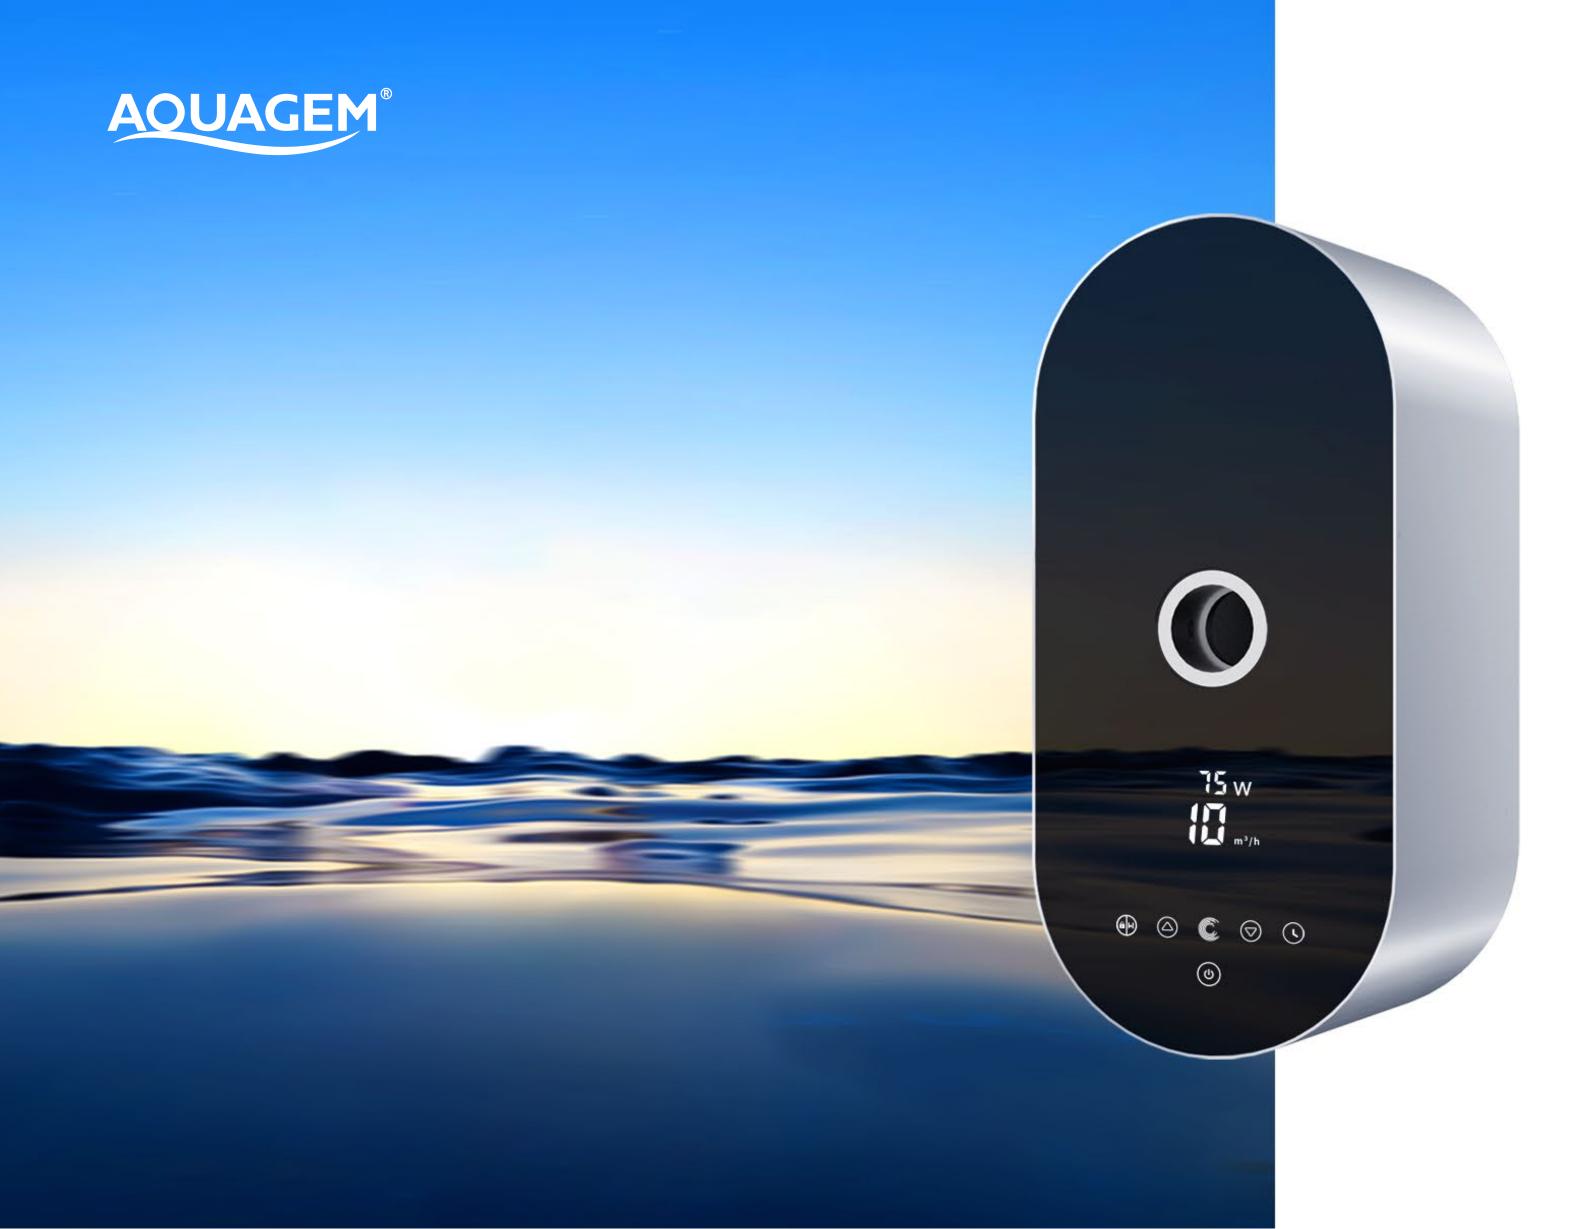

# ART OF SILENCE

Up to 20 Times Energy-saving

INVERMASTER

The pump is the heart of the swimming pool. For decades, people have had to endure the high energy consumption and high noise of single-speed pumps. To overcome this dilemma, Aquagem has developed InverSilence technology, the leading technology for addressing noise and inefficiency in pump applications.

# FULL TOUCH SCREEN CONTROLLER

Flow reading

Power consumption reading

One-click backwash

Wi-Fi / Bluetooth control