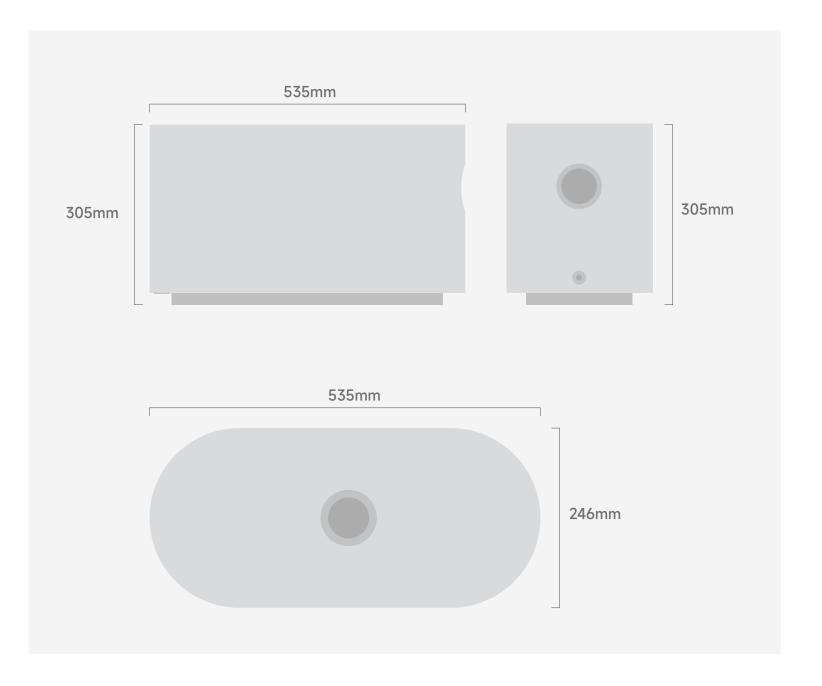

³) | P1 (max)<br>(kW) | Voltage<br>(V/Hz) | Qmax<br>(m³/h) | Hmax<br>(m) | Q at 8m (max)<br>(m³/h) | Q at 10m (max)<br>(m³/h) |
|-------|--------------------------|------------------|-------------------|----------------|-------------|-------------------------|--------------------------|
| IM20  | 30~50                    | 0.80             | 220~240 / 50 / 60 | 25.0           | 18.0        | 19.5                    | 15.5                     |
| IM25  | 40~70                    | 1.10             |                   | 28.0           | 20.0        | 25.0                    | 21.5                     |
| IM30  | 60~90                    | 1.40             |                   | 30.0           | 21.0        | 29.7                    | 26.7                     |







# **OVERALL DIMENSION**