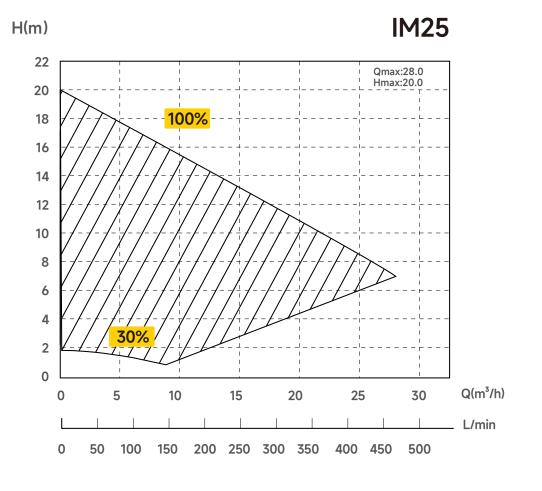

# **PARAMETER**

| Model | Advised pool volume (m³) | P1 (max)<br>(kW) | Voltage<br>(V/Hz) | Qmax<br>(m³/h) | Hmax<br>(m) | Q at 8m (max)<br>(m³/h) | Q at 10m (max)<br>(m³/h) |
|-------|--------------------------|------------------|-------------------|----------------|-------------|-------------------------|--------------------------|
| IM20  | 30~50                    | 0.80             | 220~240 / 50 / 60 | 25.0           | 18.0        | 19.5                    | 15.5                     |
| IM25  | 40~70                    | 1.10             |                   | 28.0           | 20.0        | 25.0                    | 21.5                     |
| IM30  | 60~90                    | 1.40             |                   | 30.0           | 21.0        | 29.7                    | 26.7                     |