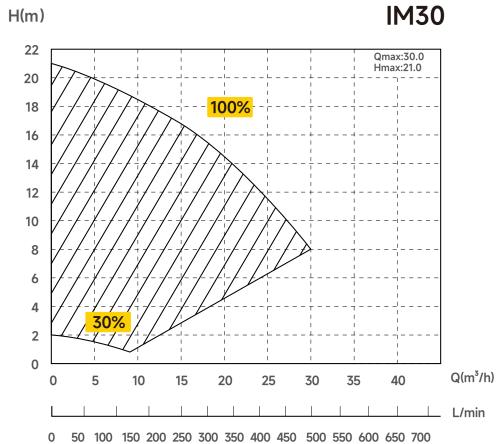

# **PARAMETER**

| Model | Advised pool volume (m³) | P1 (max)<br>(kW) | Voltage<br>(V/Hz) | Qmax<br>(m³/h) | Hmax<br>(m) | Q at 8m (max)<br>(m³/h) | Q at 10m (max)<br>(m³/h) |
|-------|--------------------------|------------------|-------------------|----------------|-------------|-------------------------|--------------------------|
| IM20  | 30~50                    | 0.80             | 220~240 / 50 / 60 | 25.0           | 18.0        | 19.5                    | 15.5                     |
| IM25  | 40~70                    | 1.10             |                   | 28.0           | 20.0        | 25.0                    | 21.5                     |
| IM30  | 60~90                    | 1.40             |                   | 30.0           | 21.0        | 29.7                    | 26.7                     |