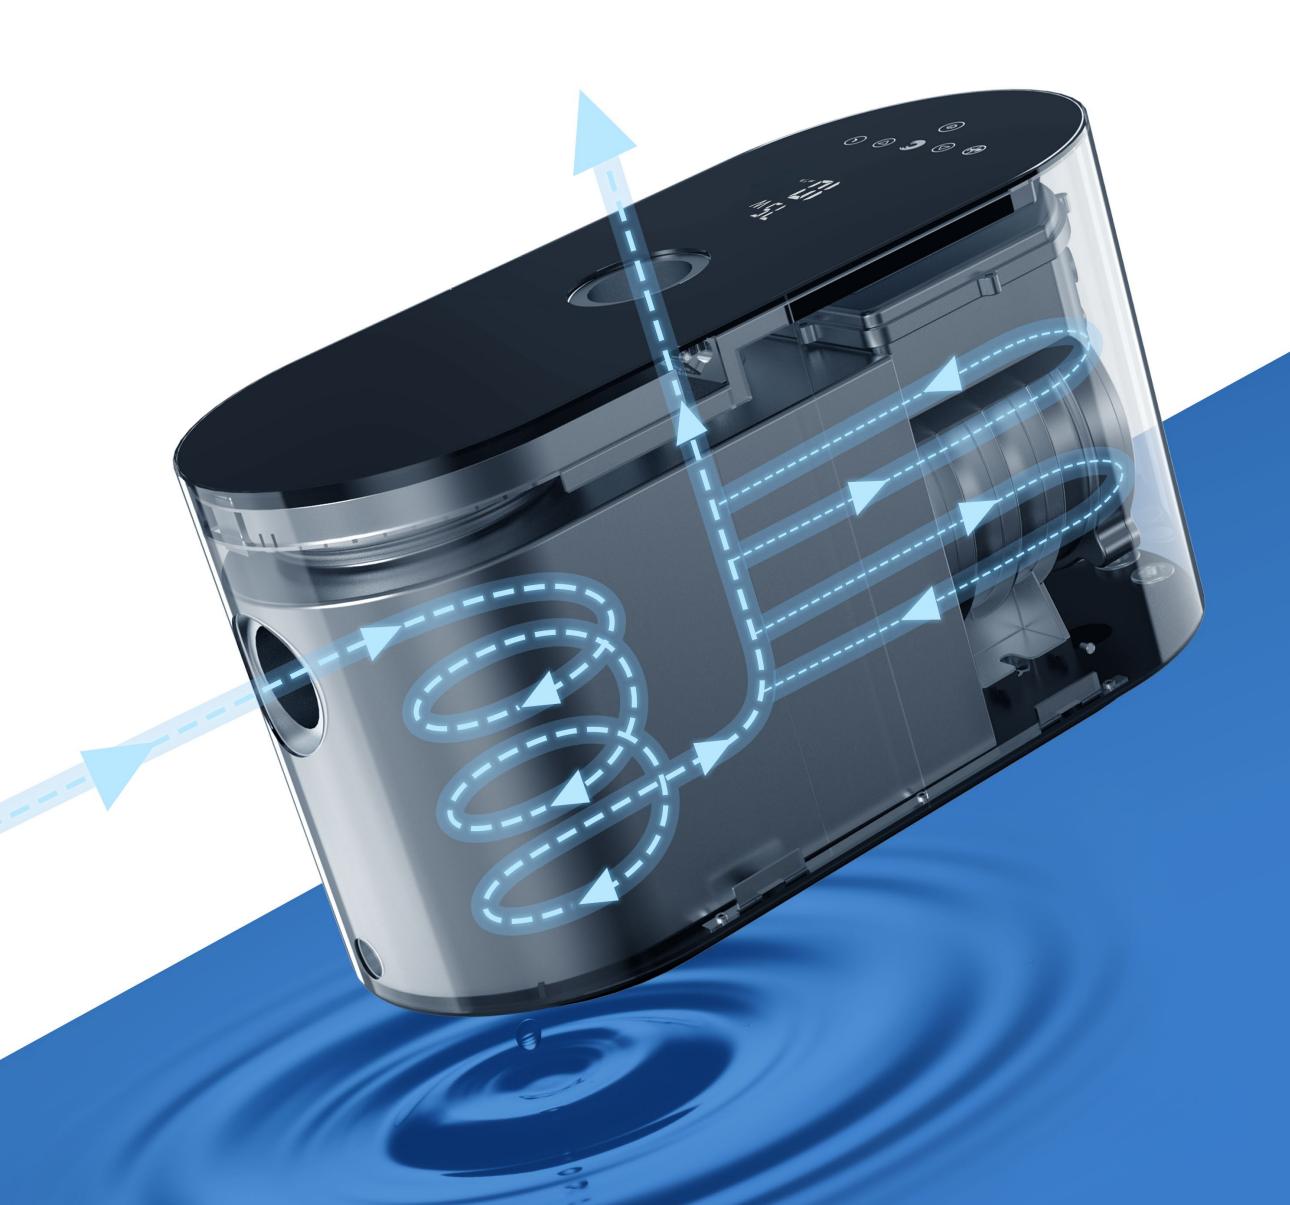

InverSilence technology combines inverter drive, volute hydraulic structure and brushless DC motor to precisely control motor speed through intelligent algorithms, creating the quietest and most energy efficient inverter solution.

## **Inverter drive**

Smart calculation and Precise control for more silence and higher efficiency.

## **Volute hydraulic structure**

More turbulence-free flow at less noise.

### DC brushless motor

Higher efficiency and more durability.

## Water cooling system

Apart from the InverSilence Technology, the water cooling system makes the pump free of fan, and the operation noise is down to 30dBA@1m, which is 40 times more silent compared to single speed pump.