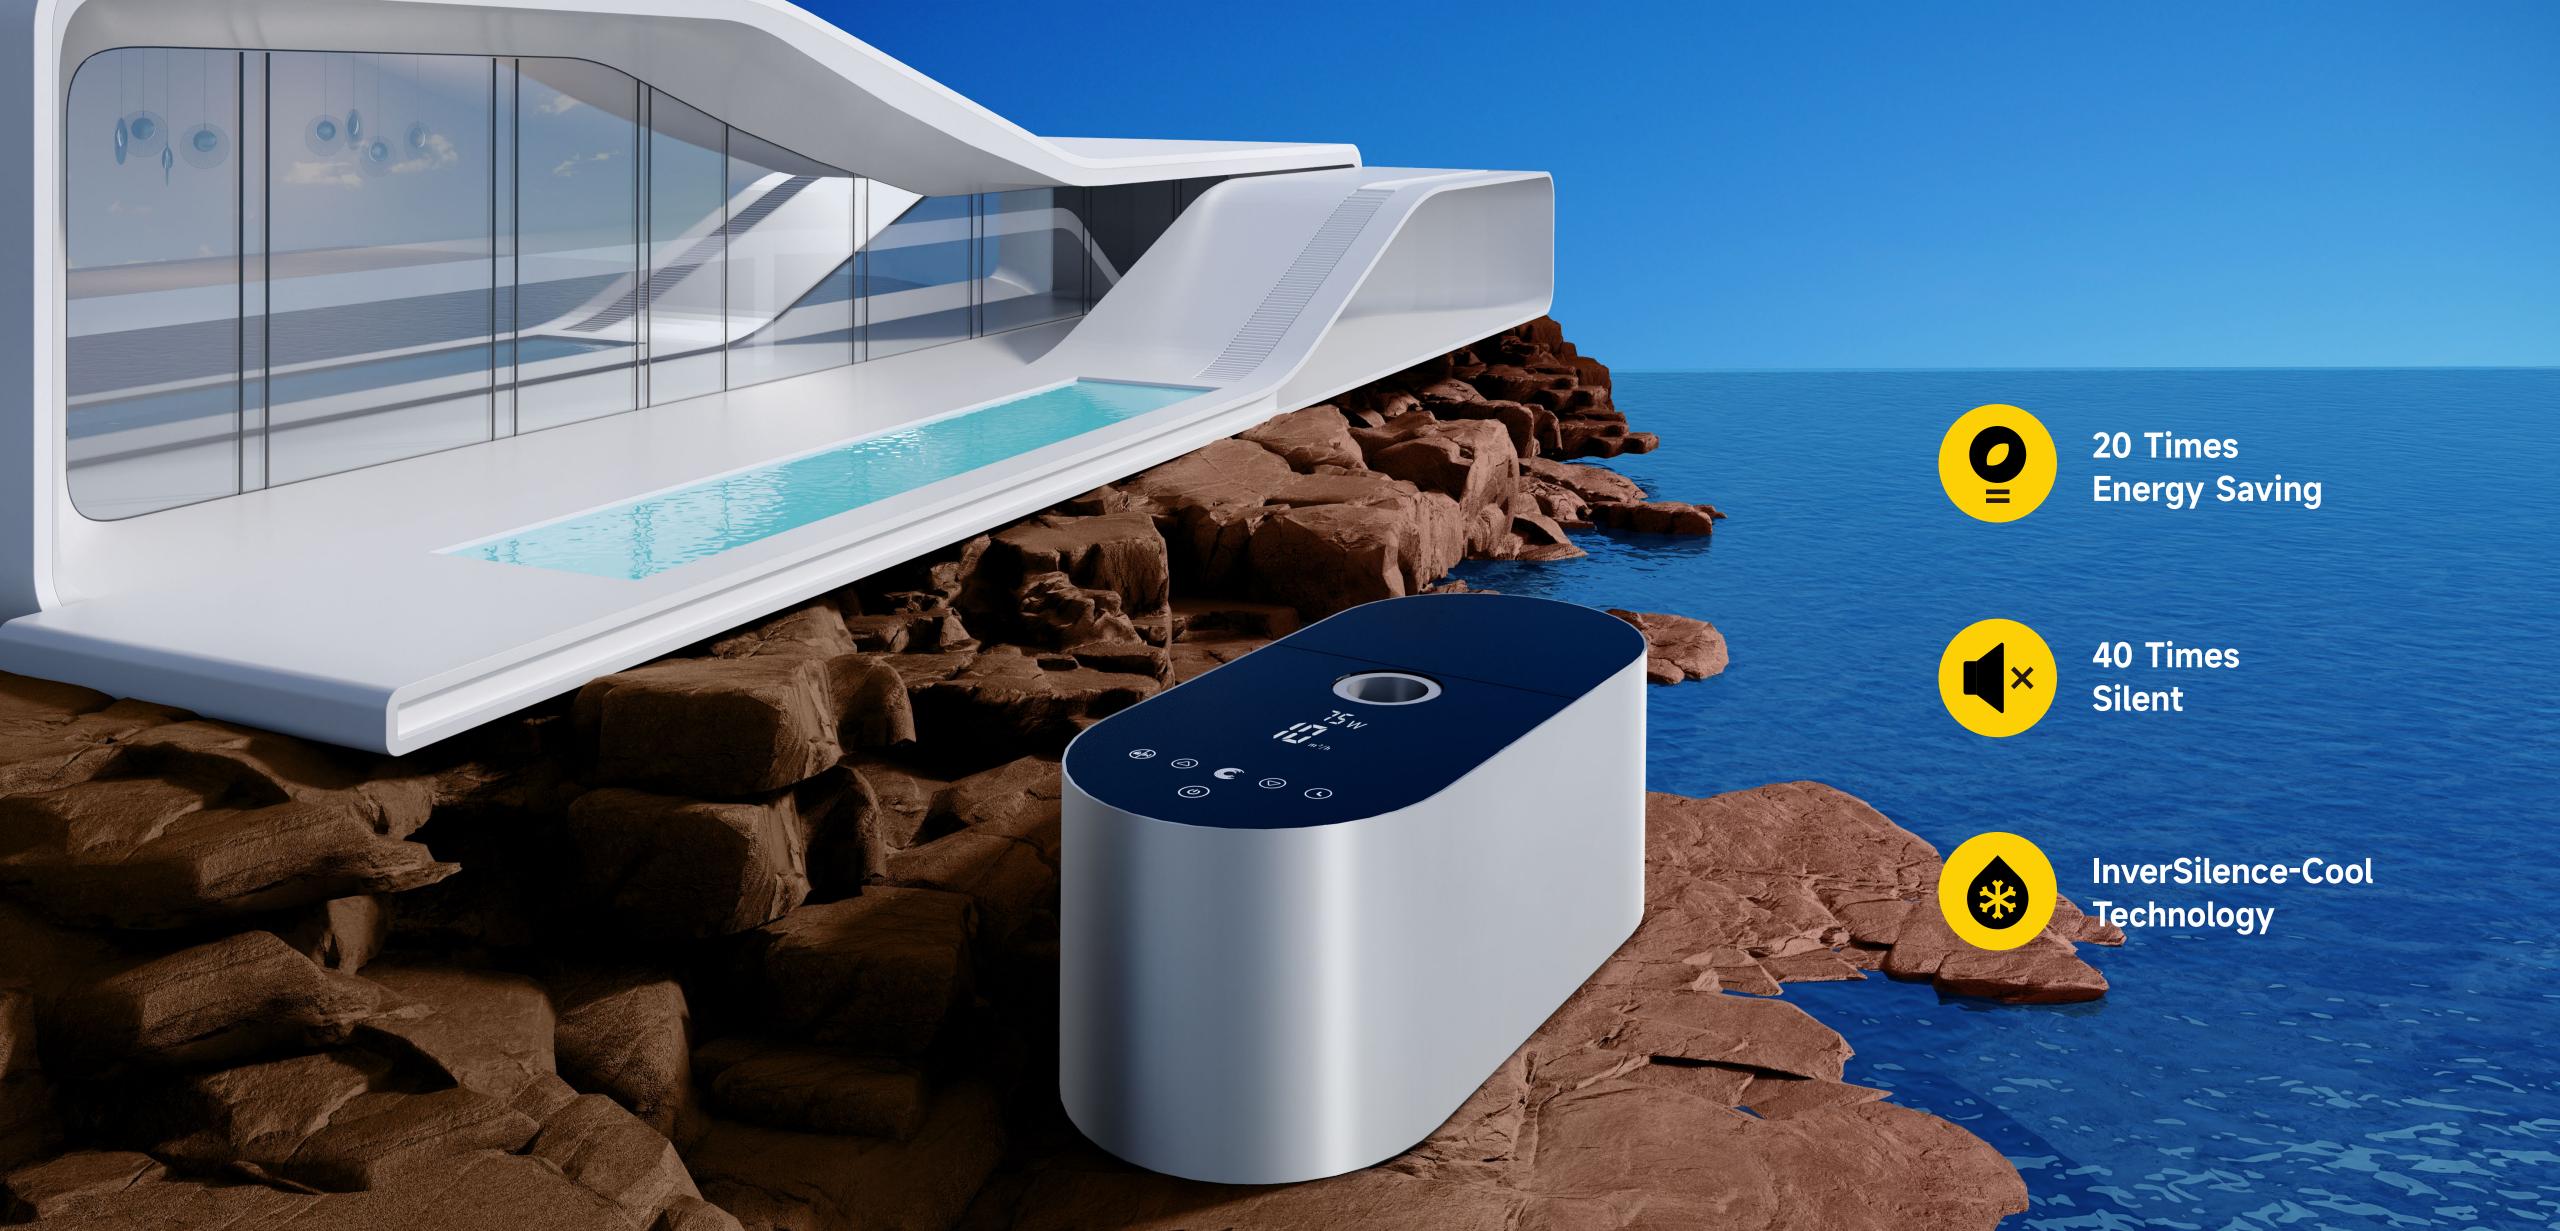

# **UP TO 40 TIMES SILENT**

## Water cooling system

Apart from the InverSilence Technology, the water cooling system makes the pump free of fan, and the operation noise is down to 30dBA@1m, which is 40 times more silent compared to single speed pump.

## **20X ENERGY SAVING**

Compared with traditional single speed pump, each year you could save

8,322 KWh

Save on electricity bills

€2080.5

CO<sub>2</sub> emissions would be prevented

2338 kg

Equivalently plant trees for the earth

130 trees

InverMaster is the most energy-saving pool pump on the market. You can enjoy the 4-season swimming pool without the worry about the electricity bill with InverMaster. Moreover, it'll make the heating system more efficient, the pool cleaner, and the pump life longer.