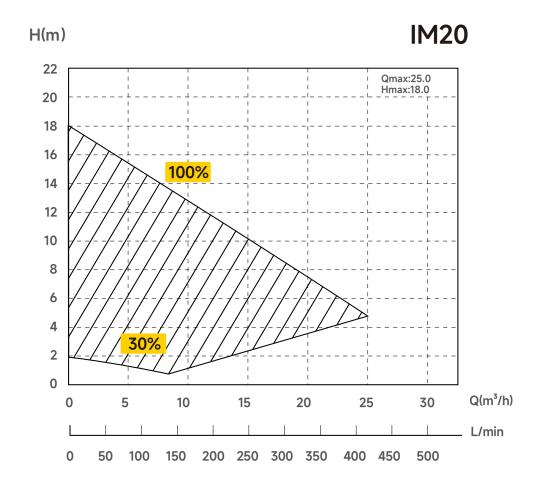

# **PARAMETER**

| Model | Advised pool volume (m³) | P1 (max)<br>(kW) | Voltage<br>(V/Hz) | Qmax<br>(m³/h) | Hmax<br>(m) | Q at 8m (max)<br>(m³/h) | Q at 10m (max)<br>(m³/h) |
|-------|--------------------------|------------------|-------------------|----------------|-------------|-------------------------|--------------------------|
| IM20  | 30~50                    | 0.80             | 220~240 / 50 / 60 | 25.0           | 18.0        | 19.5                    | 15.5                     |
| IM25  | 40~70                    | 1.10             |                   | 28.0           | 20.0        | 25.0                    | 21.5                     |
| IM30  | 60~90                    | 1.40             |                   | 30.0           | 21.0        | 29.7                    | 26.7                     |