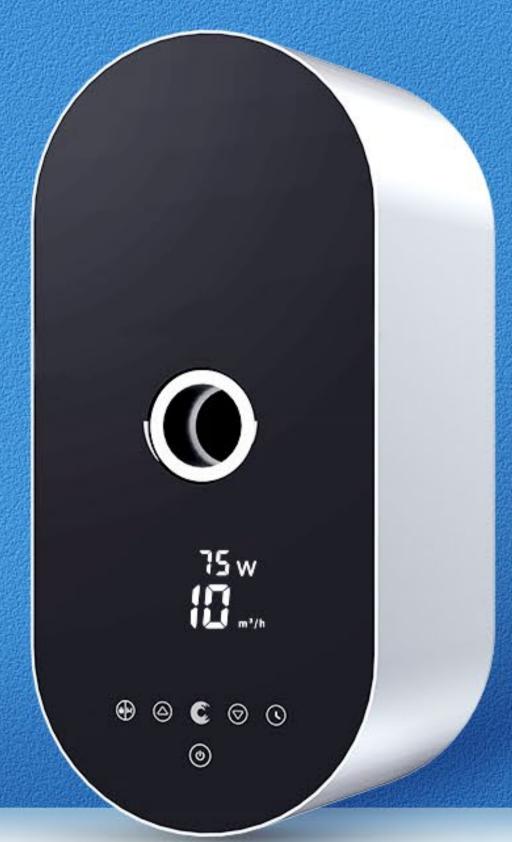

# FULL TOUCH SCREEN CONTROLLER

Flow reading

Power consumption reading

One-click backwash

Wi-Fi / Bluetooth control